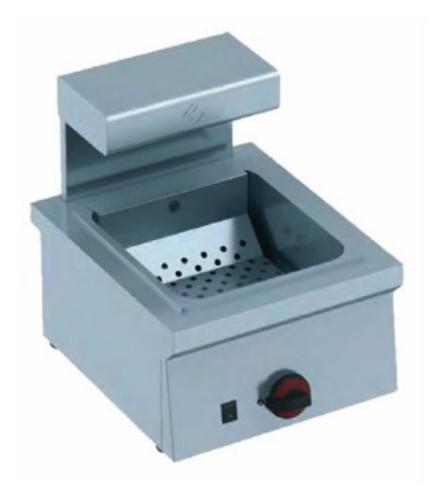

## Description

Fry warmer with stainless steel structure, the module is designed to work with DRY HEAT. Adjustable thermostat with temperature from +40°/+90°C and GN2/3x150h gastronorm basin with 21 litre capacity and removable. Perforated grid inside basin for dripping fried food. Upper heating block with 900W ceramic heating elements and ON/OFF switch. Operation indicator light. Adjustable feet. 230V power supply.