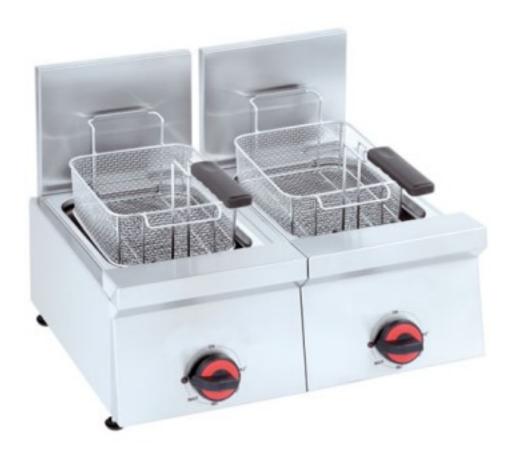

## Description

Electric fryer with structure made entirely of stainless steel and can be completely disassembled to ensure proper cleaning. Removable basket and built-in heating element. Adjustable thermostat from 140° to 190° C. Safety thermostat with operation indicator. Stainless steel lid with rear basket support function.