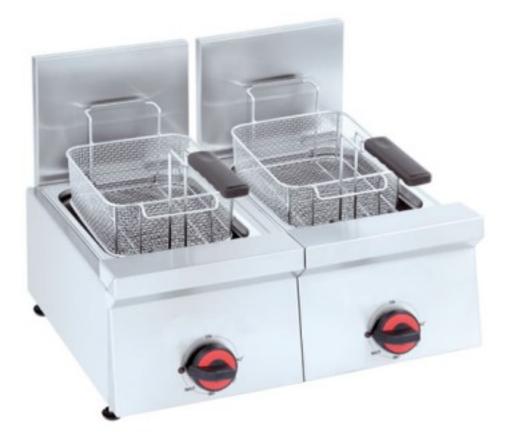

## Professional Electric Fryer 8+8 It double stainless steel for Pubs Bars Paninotecas Restaurants

## Description

Electric fryer with structure made entirely of stainless steel and can be completely disassembled to ensure proper cleaning. Removable basket and built-in heating element. Adjustable thermostat from 140° to 190° C. Safety thermostat with operation indicator. Stainless steel lid with rear basket support function.