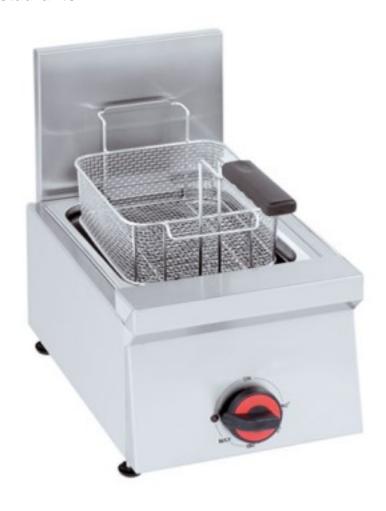

## Description

Electric fryer with structure made entirely of stainless steel and can be completely disassembled to ensure proper cleaning. Removable basket and built-in heating element. Adjustable thermostat from 140° to 190° C. Safety thermostat with operation indicator. Stainless steel lid with rear basket support function.