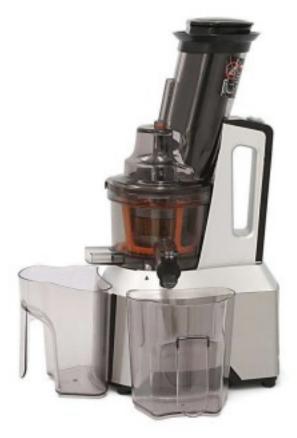

Cod: 8520

Low speed juice extractor 240 W 120x230x370 h mm

## Description

With a 60 rpm motor, it allows continuous use for 30 minutes. Low speed juice extractor for cold extraction of fruit and vegetable juices. It keeps the vitamins and the rest of the nutritional properties of the food intact. Equipped with a powerful motor and high extraction power, it is perfect for bars, restaurants and establishments that are aware of the benefits of cold juice extraction.