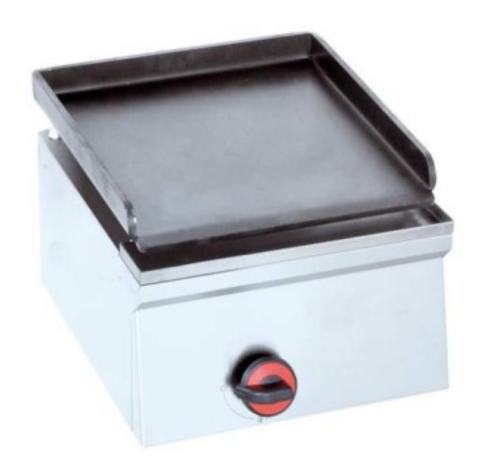

## Fry top stainless steel professional electric 2 Kw

## Description

Stainless steel frame with stainless steel cooking surface, coated with 10 mm thick Teflon-coated antioxidant treatment, with splashback. Adjustable feet. Adjustable thermostat and safety thermostat with operation indicator light.