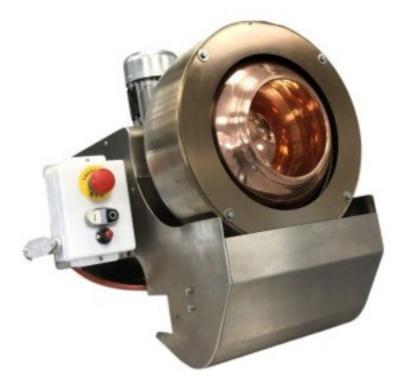

Cod: 8494

Bench-top praline/caramel machine production capacity 2/3 kg

## Description

Small bench praline machine designed for small spaces, small productions or for all those who need to transport and use this machine at trade fairs or work events. Production capacity 2/3 kg per single production cycle. Particular shape manually self-tilting.