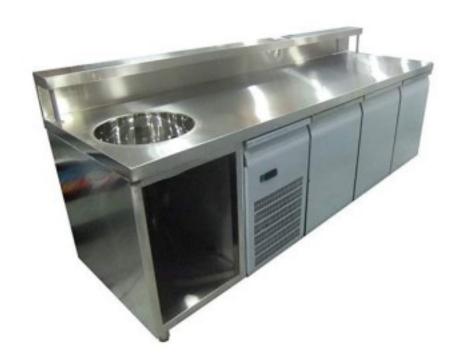

## 3-door stainless steel refrigerated bar counter with left-hand basin and doors 260x70x110h cm

## Description

Refrigerated Bar Counter made entirely of stainless steel. The Bar Counter is exclusive of front coverings that can be requested, we have many models available. The Bar Counter is equipped with 3 refrigerated doors, built-in motor and a recessed sink on the left.