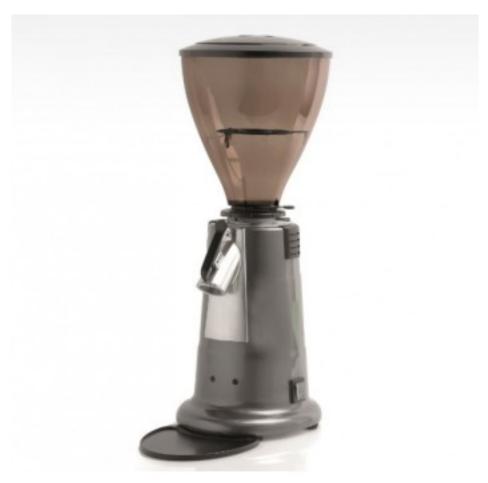

## Description

Coffee grinder-dispenser manufactured in Italy for professional use ideal for shops, bars, hotels. Polished and painted aluminium structure, unbreakable plastic bells, manual adjustment to the bell, grinders in ground steel, possibility to vary the thickness of the cut through a special knob, bag stop, digital start button. CE standard.