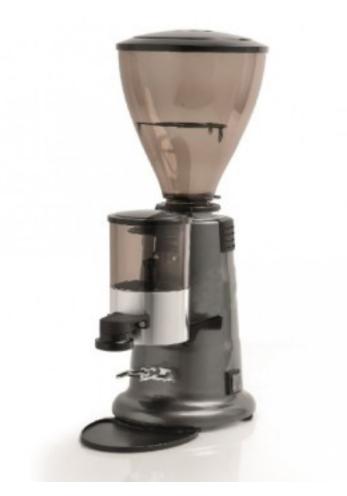

## Automatic grinder with reserve

## Description

Coffee grinder-dispenser manufactured in Italy for professional use ideal for shops, bars, hotels. Equipped with coffee dispenser, polished and painted aluminium structure, unbreakable plastic bells, manual adjustment to the bell, ground steel grinders, possibility to vary the thickness of the cut by means of a special knob, bag stop, digital start button. CE standard.