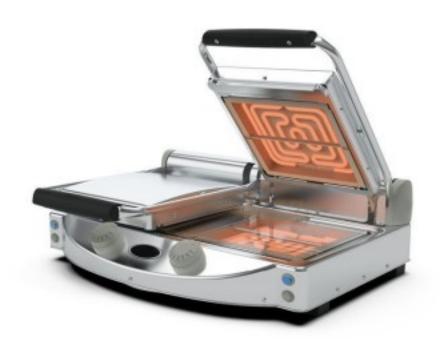

## Energy-saving double glass-ceramic hob Transparent analogue hobs

## Description

Double analogue glass-ceramic sandwich hob Smooth transparent surfaces of extreme practicality of use combined with excellent cooking results, it is perfect for fast food service but can also be a valid support in the kitchen. Extremely safe to use and quick and easy to clean, it gives clear benefits in terms of energy savings and increased productivity.