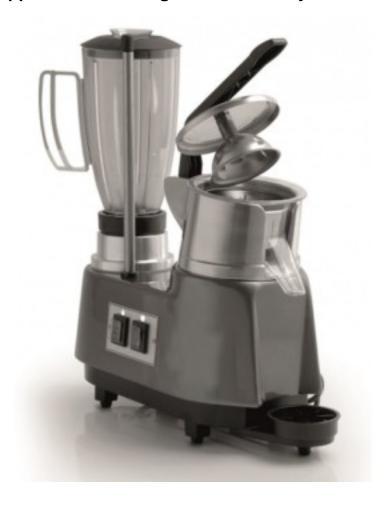

## Multifunctional appliance consisting of blender and juicer

## **Description**

Multifunctional appliance Made in Italy consisting of a blender and a juicer, ideal for professional use, such as bars, piano bars, discos, pubs. The structure is in painted aluminium and the details in stainless steel, bells available in both transparent plastic and stainless steel. It has ventilated motors, stainless steel passerelle, dishwasher-safe unbreakable polyester bell. CE standards.