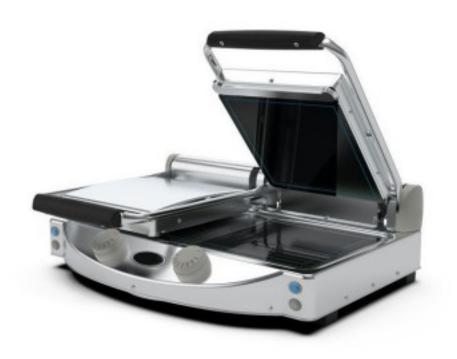

## Energy-saving double glass-ceramic hob Smooth / Smooth analogue hobs

## Description

Dual analogue glass-ceramic sandwich hob Smooth / Smooth extremely practical to use combined with excellent cooking results, it is perfect for fast food service but can also be a valid support in the kitchen. Extremely safe to use and quick and easy to clean, it gives clear benefits in terms of energy savings and increased productivity.