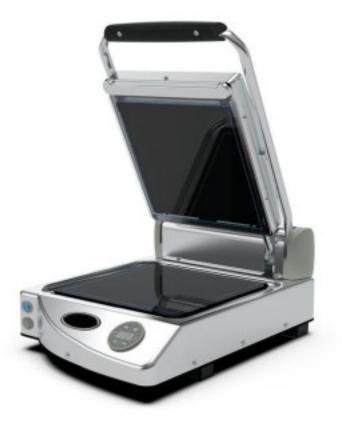

## Description

Single digital glass-ceramic sandwich hob Smooth / Smooth of extreme practicality of use coupled with excellent cooking results, it is perfect for fast food service but can also be a valid support in the kitchen. Extremely safe to use and quick and easy to clean.

## Dimensions

| Dimensioni esterne          | 331x458x176 mm |
|-----------------------------|----------------|
| Dimensioni piano d'appoggio | 250x250 mm     |