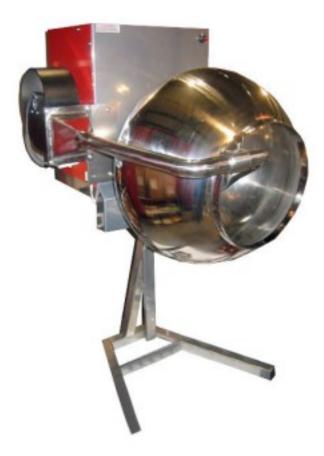

## Mixing / caramelising machine 530x600x740h mm 3 kg

## Description

Machine for making praline products. Caramelised almonds, peanuts, walnuts and hazelnuts, dried fruit, covered with gianduja or chocolate, and other confectionery specialities. The praline machine has a galvanised iron frame, a copper container, heating of the container by means of a gas burner, electronic ignition of the burner and manual overturning of the machine to release the product.