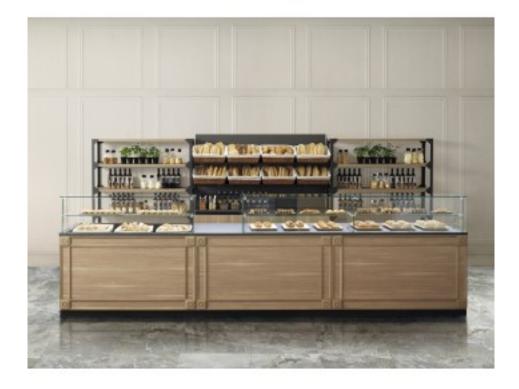

## Description

Elegant furniture for bakeries, delicatessens, take-away pizzerias, accurate and adaptable to refined environments.

Front with frames and tiles with soft lines, composed as follows:

-Bakery counter with crumb tray, oak front finish and slate top finish. Dimensions 150x82x120h cm

-Neutral counter with glass case for displaying pizza, biscuits, pastries, sandwiches and more. Oak front finish and slate worktop finish. Dimensions 300x82x120h cm + checkout area

-Shelf with 5 shelves dimensions 150x40x200h

-Bakery back counter with hinged doors 200x41.5x95h cm for a total of 4 doors. Back of back counter with graphite finish, 4 inclined shelves, 100 cm knife rack and 8 wicker bread baskets 44,5x34,5x9,5h Not included in the offer are tables, chairs, stools, coffee machine, lighted bodies and anything else not specified