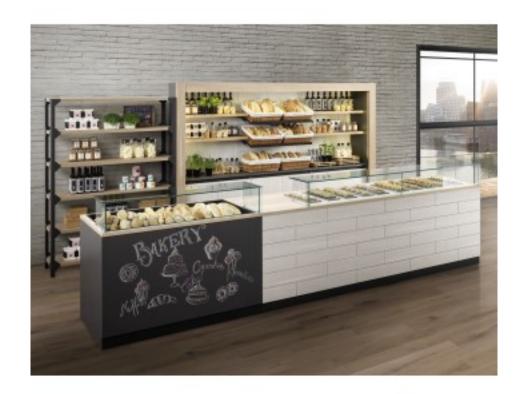

## **Description**

Essential and minimalist bakery, delicatessen, bakery furniture with parquet effect in the front, composed as follows:

- -Well bakery counter with crumb tray, Graphite front finish. Dimensions 150x82x120h cm
- -Neutral counter with glass case for displaying pizza, biscuits, pastries, sandwiches and more. Parquet-style front finish and stained oak worktop finish. Dimensions 300x82x120h cm
- -Bakery back counter dimensions 320.5x41.5x220h with cabinet base, hinged doors dimensions 300x41.5x95h.

The frame of the back counter is illuminated by LEDs.

The back counter has an oak finish structure with 2 inclined shelves for baskets measuring 100 cm other 4 shelves measuring 100 cm and 6 wicker bread baskets measuring 44.5x34.5x9.5h cm

-Shelf with 5 shelves dimensions 150x40x200h

| Not included in the offer are tables, chairs, stools, coffee machine, lighted bodies and anything else not specified |
|----------------------------------------------------------------------------------------------------------------------|
|                                                                                                                      |
|                                                                                                                      |
|                                                                                                                      |
|                                                                                                                      |
|                                                                                                                      |
|                                                                                                                      |
|                                                                                                                      |
|                                                                                                                      |
|                                                                                                                      |
|                                                                                                                      |
|                                                                                                                      |
|                                                                                                                      |
|                                                                                                                      |
|                                                                                                                      |
|                                                                                                                      |
|                                                                                                                      |
|                                                                                                                      |
|                                                                                                                      |
|                                                                                                                      |