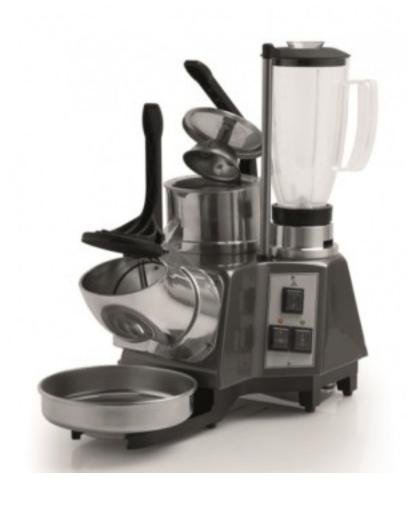

## Multifunctional appliance consisting of Blender, Ice Crusher, Juicer

## **Description**

Multifunctional appliance Made in Italy consisting of a Blender, Ice Crusher and Juicer, ideal for professional use, such as bars, piano bars, discos, pubs. The structure is in painted aluminium and the details in stainless steel, bells available in both transparent plastic and stainless steel. Equipped with ventilated motors, STAINLESS STEEL passerelle, dishwasher-safe unbreakable polyester bell. CE standards.