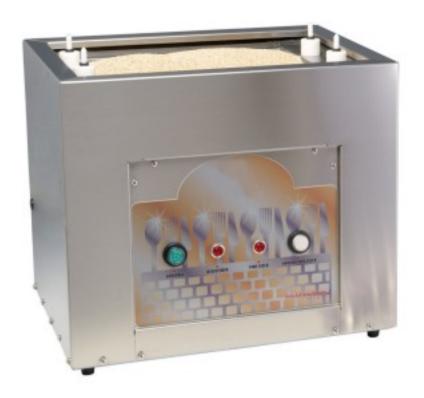

## Stainless steel cutlery dryer 1100W 48x38x42 h cm

## **Description**

Stainless steel machine and components suitable for drying and polishing cutlery that has just been washed in the dishwasher, the food-grade granulate absorbs residual moisture and, by vibrating, polishes the cutlery without leaving any residual dust. 90° at the bottom of the tank for sterilisation. The basket, containing 50/60 cutlery, is inserted manually into the tub containing the hot, vibrating granulate; the drying cycle is only 2 minutes, the hourly output is about 2000 pieces . A 6 kg charge of granulate is supplied, more granulate, the lid and two types of trolley can be purchased separately.