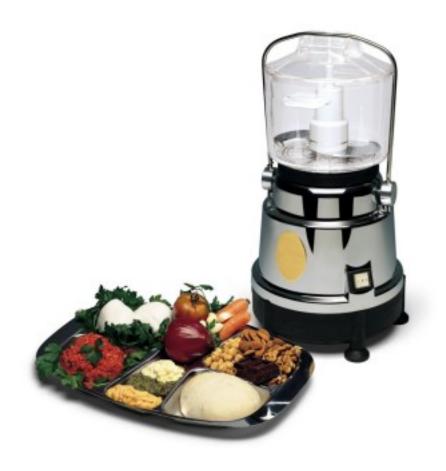

## Abs cutter with 4.5 I polycarbonate bowl 30x30x50h cm

## **Description**

A truly powerful and productive machine suitable for chopping, cutting, mixing, whisking and kneading any type of food. In just a few seconds you can prepare bases for hamburgers, meatloaf, meat sauce, sauces, crème, pate, mayonnaise, milkshakes, homogenised food, sweet and savoury doughs. Suitable for hotel and restaurant kitchens, communities and laboratories. The cutter has a chrome-plated body, transparent polycarbonate bowl, set of 2 crescent-shaped blades, 1 or 2 speed switch and microswitch on protective handle.