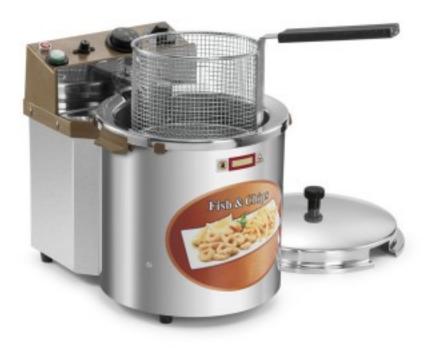

## Description

Professional 4-litre electric fryer in stainless steel, compact and easy to handle; it is ideal for use in bars and eateries in supermarkets, kiosks, fast-food outlets. Equipped with a control panel with integrated removable heating element, a removable tank for oil draining and cleaning, a robust stainless steel basket with drip support and a shaped lid. The heating element is made of armoured steel, the basket has a practical athermic handle, and the switch is equipped with an indicator lamp.