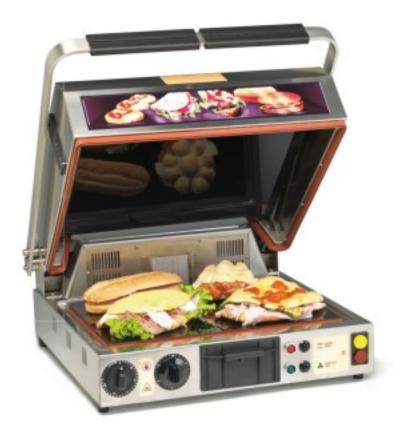

## Description

A unique and special cooking machine that allows you to cook like on a hotplate or like on a ventilated oven by simply adjusting the position of the handle (high=oven low=cooker). Extra "grill" and "ventilated" functions for gratin baking, with a choice of smooth or ribbed glass-ceramic hobs. Equipped with electric heating elements with immediate heating and low power consumption; extreme cooking speed thanks to concentrated and uniform heat. The oven plate has a 40x30 cm smooth or ribbed glass-ceramic top of your choice, simple operation and easy cleaning, buttons for grill and ventilation function.

## Dimensions

Dimensioni esterne

| Dimensioni superficie di cottura | 400x300 mm |  |
|----------------------------------|------------|--|
|                                  |            |  |