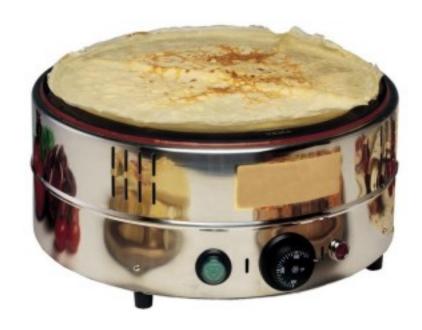

## Glass ceramic crepe grill with hob Ø 35 cm 1500W

## Description

Crepe maker with a 35 cm dia. glass-ceramic cooking surface, ideal for cooking crepes and piadinas as well as heating up pizza and any other food. Equipped with an efficient and fast heating element made of armoured steel with low consumption. Also ideal as a replacement for gas cookers in second homes, caravans and campers or on yachts or anywhere you don't want to or can't use gas cookers. The crackling pan has a thermostat ranging from 0-300°, light switch and an indicator lamp.