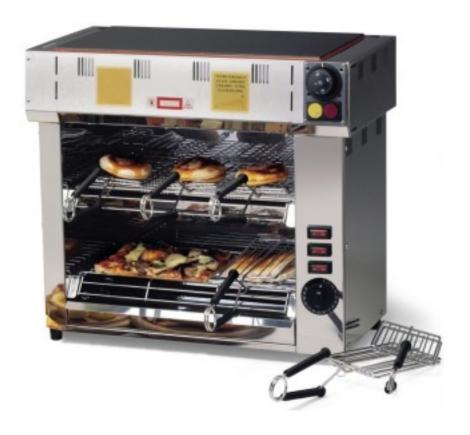

## Stainless steel oven with double plate 4080W 54x27x49h cm

## **Description**

Special appliances consisting of an oven, single or double, surmounted by a glass ceramic cooking top, all in stainless steel. They allow food to be cooked by irradiation inside the Oven, or by contact above the cooking surface; cooking can be done simultaneously or individually thanks to independent switches. The oven has a stainless steel body, 6 tongs with heat-insulating handle covers, 6 quartz heating elements, 3 switches for separate ignition of the tops, 0-15' timer, glass-ceramic top cm. 45x24, top thermostat 0-300° and top switch with indicator light. Glass-ceramic top dimensions: 450 \* 240 mm .