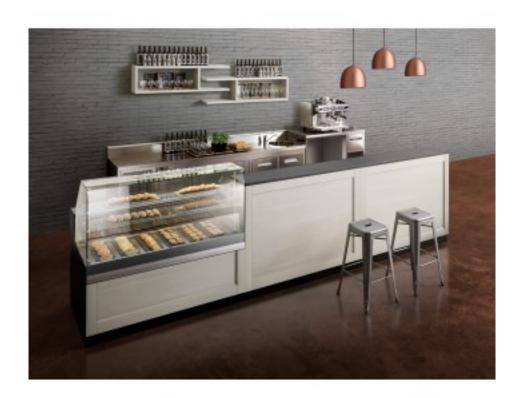

## **Description**

Extremely functional and super convenient composition for bars, cafeterias, pastry shops, breakfasts, composed of the following modules: - Refrigerated counter with incorporated motor, double intermediate shelf for maximum product display, bleached oak front finish. Dimensions 150x82x135h cm. Neutral bar counter with bleached oak front panel, dimensions 300x81.5x120h cm, Corian counter. Refrigerated back counter 4 doors, totally in stainless steel, incorporated motor with splashback dimensions: 223x60x85h cm Coffee machine back counter, totally stainless steel dimensions: 150x60x100h cm Back bar 150cm (x2). Not included in the offer are tables, chairs, stools, coffee machine, lighting fixtures and anything else not specified. N.B.: To add the sink to the bar counter, select the optional Ø 42 sink with mixer tap and stainless steel top