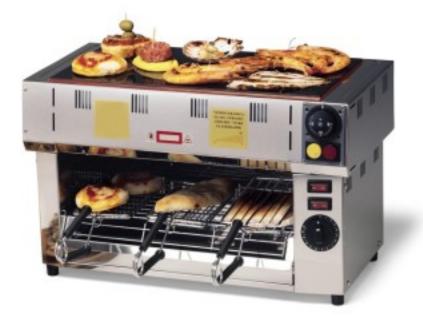

Cod: 7784

Stainless steel oven with single plate 3100W 54x27x34h cm

## Description

Special appliances consisting of a single or double oven, surmounted by a glass-ceramic cooking top, all in stainless steel. They allow food to be cooked by irradiation inside the Oven, or by contact above the cooking surface; cooking can be done simultaneously or individually thanks to the independent switches. The oven has a stainless steel body, 3 tongs with heat-insulating handle covers, 4 quartz heating elements, 2 switches for separate ignition of the tops, 0-15' timer, ceramic glass top cm. 45x24, top thermostat 0-300° and top switch with indicator light.