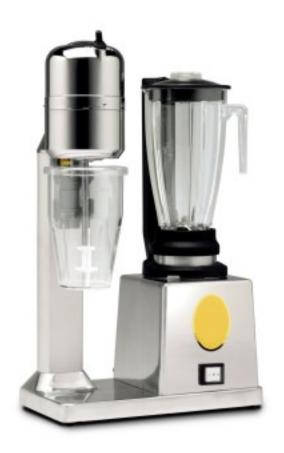

## **Description**

Multifunctional appliance consisting of a Blender and a Milkshake Blender joined by a single base. Ideal for preparing mixed and whipped drinks with the two functions performed in perfect autonomy by the most appropriate machine. Particularly suitable for use in ice-cream parlours, eis cafés and disco bars. The multifunctional unit features a 1.2-litre transparent blender glass, 0.8-litre transparent milkshake glass, 2-speed blender switch, switch and microswitch on the blender and thermal protectors.