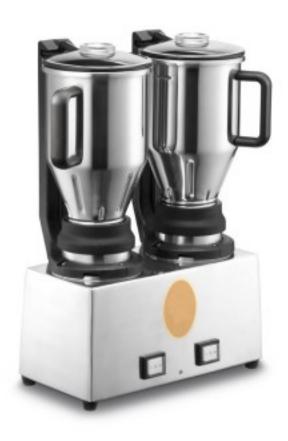

## 2 litre stainless steel blenders 1 with blades and 1 with cone 400W

## **Description**

Blender with two 2-litre stainless steel beakers as standard, one beaker with blades for milkshakes and one with a cone for milkshakes. protection with microswitch, 2-speed motors, group of 3 specially inclined blades, lids with dispenser cap. ideal for making milkshakes with fruit plus milk or juice and for making milkshakes.