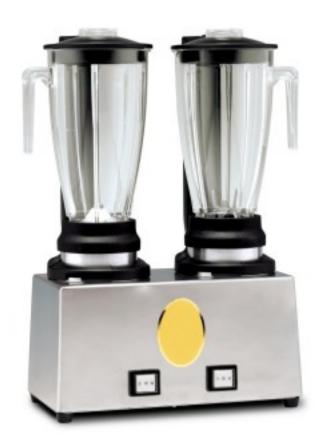

## Blenders with 2 transparent 1.2 I glasses 1 with blades and 1 with cone 400W

## **Description**

Blenders with two 1.2 litre clear glasses as standard, one glass with blades for milkshakes and one with a cone for milkshakes. protection with microswitch, 2-speed motors, group of 3 specially inclined blades, lids with dispenser cap. ideal for making milkshakes with fruit plus milk or juice and for making milkshakes.