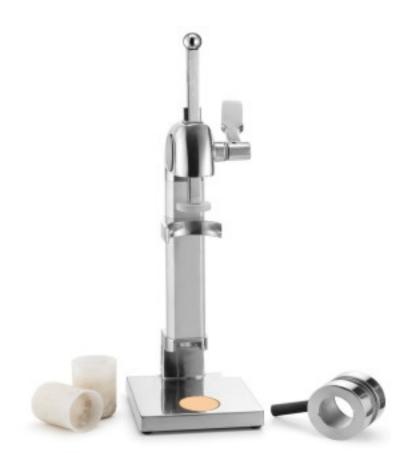

## **Description**

Special appliance designed to instantly prepare soft ice cream using ready-made capsules of various flavours. Equipped with a special plunger and a glass with a special hole, suitable for containing and supporting the capsules. Ideal in any establishment but especially in beach kiosks or on street carts selling ice cream thanks to the manual system of use that does not require any electrical outlet.