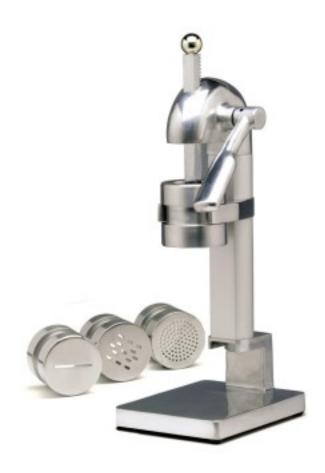

## Manual spaghetti tumbler in aluminium 20x22x63h cm

## Description

Ideal for preparing ice-cream cups in the shape of spaghetti, noodles, lasagna. Equipped with a special adherent piston, reduced stroke lever and base with recess. Perforated cup for spaghetti included, others are available as options. The cups are made of special thermo-cooling material.