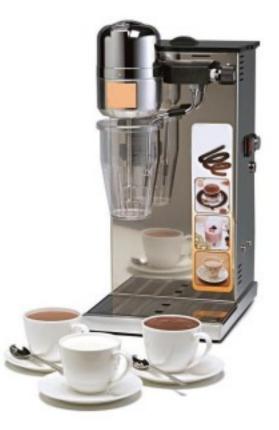

Cod: 7770

Chocolatier milkshake whisk and steamer 3-in-1 3-litre tub 2500 W

## Description

3-in-1 stainless steel appliance for express chocolate preparation when using single-serving flavoured sachets. 3 functions for year-round use: chocolate maker, milkshake maker and vaporiser . It is equipped with a 5.5 bar instantaneous boiler, double thermostats and safety pressure switches and produces constant and productive steam, continuous use without loss of pressure, chocolate preparation time in just 12 seconds.