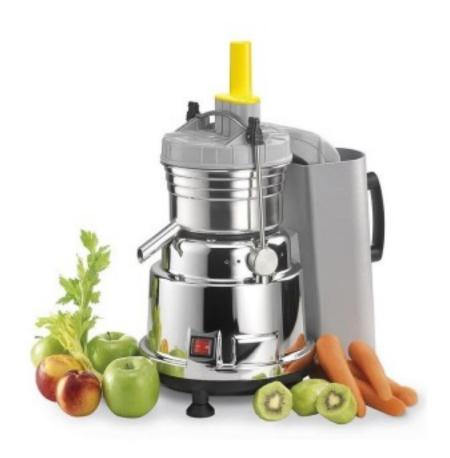

## Chrome-plated abs centrifuge with braked motor power 400 W

## Description

Self-cleaning centrifuges ideal for extracting juice from fruit and vegetables that cannot otherwise be squeezed. Equipped with braked motor with temperature probe and screw-mounted basket. Special speed to keep the vitamins in the juice intact guaranteeing optimum production, as it automatically separates and expels the waste. Steel/nylon squeezing part.