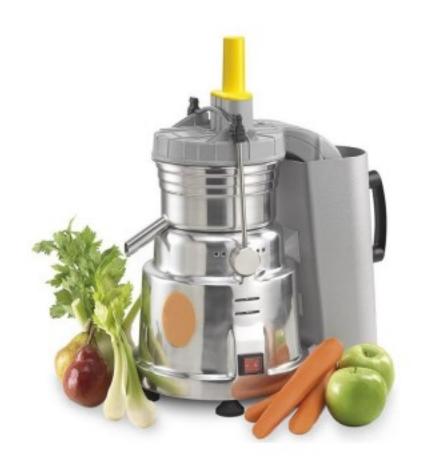

## Polished aluminium centrifuge with braked motor power 400 W

## **Description**

Self-cleaning centrifuges ideal for extracting juice from fruit and vegetables that cannot otherwise be squeezed. Equipped with braked motor with temperature probe and screw-mounted basket. Special speed to keep the vitamins in the juice intact guaranteeing optimum production, as it automatically separates and expels the waste. Steel/nylon squeezing part.