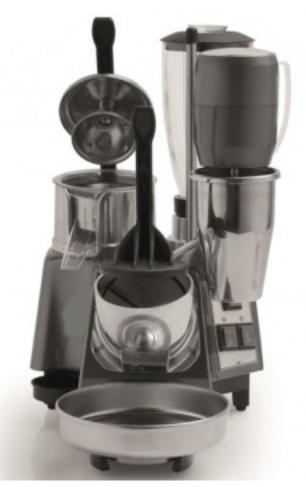

Cod: 237

Multifunctional appliance consisting of Blender, Ice Crusher, Blender and Juicer

## Description

Multifunctional appliance Made in Italy consisting of a Blender, Ice Crusher, Whisk and Juicer, ideal for professional use, such as bars, piano bars, discos, pubs. The structure is in painted aluminium and the details in stainless steel, bells available in both transparent plastic and stainless steel. Equipped with ventilated motors, STAINLESS STEEL passerelle, dishwasher-safe unbreakable polyester bell. CE standards.