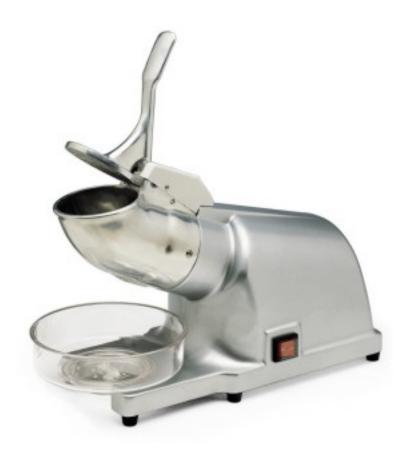

## Painted aluminium ice crusher 400W 20x47x45h cm

## Description

Machine for the production of crushed ice as fine as snow, indispensable for slushies and sorbets. Motors equipped with temperature probe, functions protected by microswitches.