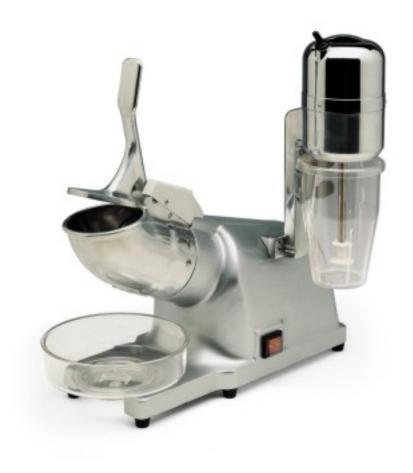

### Description

Machine for the production of crushed ice as fine as snow, indispensable for slushies and sorbets with side milkshake whisk. Motors equipped with temperature probe, functions protected by microswitches.

# Standard equipment

| In dotazione | Bicchiere per frappè |
|--------------|----------------------|
|--------------|----------------------|