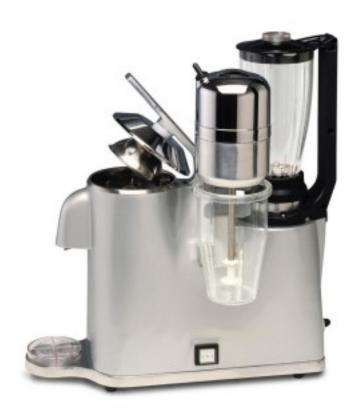

### Description

Multifunction appliance with 3 services: citrus juicer, blender, milkshake blender. Functions protected with microswitches. Compact and complete, ideal for making several services in a small space. unified lemon-orange-grapefruit and automatic citrus juicer.2-speed motor