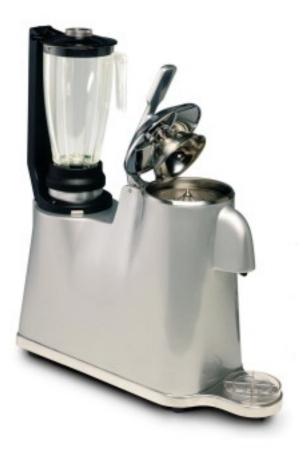

# Multiple juicer, blender 550W

### Description

Multifunction appliance with 2/3 services: juicer, blender . It is also possible to have the milkshake function by purchasing an interchangeable glass with cone not included. Functions protected with microswitches. compact and complete, ideal for making several services in a small space. stainless steel cone unified for lemon-orange-grapefruit and automatic citrus juicer. interchangeable glass with cone available as optional.2-speed motor