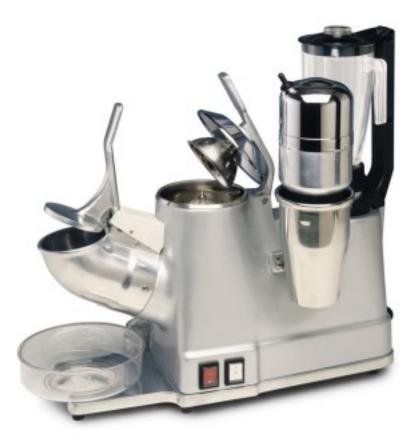

Cod: 7755

Multiple unit ice crusher, juicer, blender and milkshake blender 800W

## Description

Multifunction appliance with 4 services: ice crusher, juicer, blender, milkshake blender with stainless steel glass included . Equipped with central motor with common temperature probe for Ice Crusher and Citrus Juicer, functions protected with microswitches. Compact and complete, ideal for making several services in a small space. Unified pinecone for lemon-orange-grapefruit and automatic citrus juicer.2-speed motor