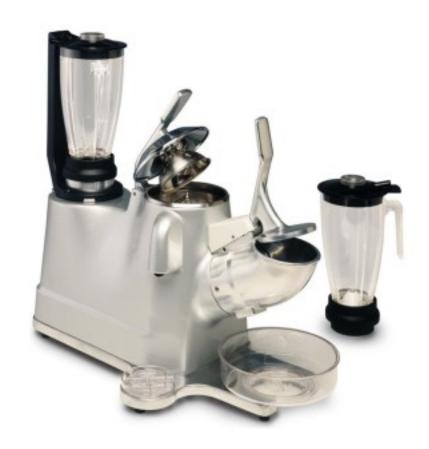

## Multiple ice crusher, juicer, blender and milkshake blender 650W

### **Description**

Multifunction appliance with 4 services: ice crusher, citrus juicer, blender, milkshake blender using the interchangeable glass provided. Equipped with central motor with temperature probe, functions protected with microswitches, compact and complete, ideal for making several services in a small space. Lemon-orange-grapefruit pinecone and automatic citrus juicer. 2-speed motor

# Standard equipment

| In dotazione | pigna inox, bicchiere per frappè |
|--------------|----------------------------------|
|--------------|----------------------------------|