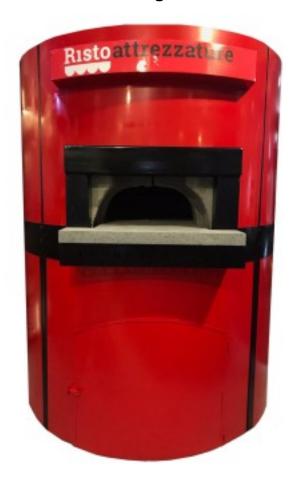

## **Description**

Professional oven of the highest quality, made for pizza and bread masters. Designed for pizzerias, bakeries and all catering activities. Produced with top-quality refractory mortars, easy and quick to install and dismantle as the domes and cooking floor are plug-in. Supplied with supporting trestle, platform, metal cladding, lava stone shelf, sheet metal door with temperature indicator, front mouth arch and smoke connection. Gas burner and soot-burner available as optional extras.

Available colours:

GLOSSY BLACK SHINY RED BLUE BROWN DARK GREY