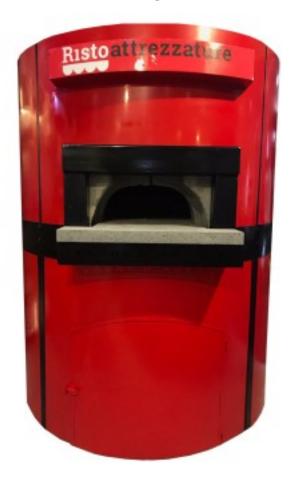

## **Description**

Professional oven of the highest quality, made for pizza and bread masters. Designed for pizzerias, bakeries and all catering activities. Produced with top-quality refractory mortars, easy and quick to install and dismantle as the domes and cooking floor are plug-in. Supplied with supporting trestle, platform, metal cladding, lava stone shelf, sheet metal door with temperature indicator, front mouth arch and smoke connection. Gas burner and soot-burner available as optional extras.

Available colours:

GLOSSY BLACK SHINY RED BLUE BROWN DARK GREY