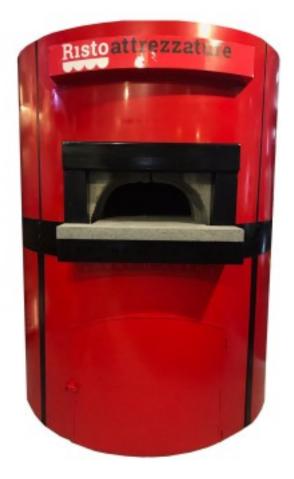

Cod: 7731005

Wood-fired pizza oven with metal casing Ø 1000 mm

## Description

Professional oven of the highest quality, made for pizza and bread masters. Designed for pizzerias, bakeries and all catering activities. Produced with top-quality refractory mortars, easy and quick to install and dismantle as the domes and cooking floor are plug-in. Supplied with supporting trestle, platform, metal cladding, lava stone shelf, sheet metal door with temperature indicator, front mouth arch and smoke connection. Gas burner and soot-burner available as optional extras.

Available colours :

GLOSSY BLACK SHINY RED BLUE BROWN DARK GREY