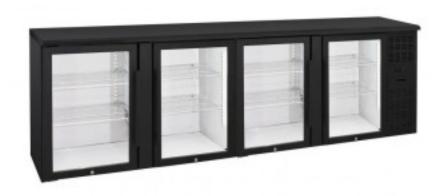

## Ventilated refrigerated back counter 4 hinged glass doors 618 lt 2540x535x860 h mm

## Description

Ventilated refrigerated back counter with 4 hinged glass doors reliably versatile, specially designed for large brand operations and campaigns, with integrated promotional spaces and advertising canopies, original shapes and high quality standards. The back counter features compressor-stop defrosting, digital thermostat, 40 mm thick per side, removable gasket, internal LED light, tempered safety glass, self-closing powder-coated steel profile doors, lock, 8 adjustable anti-tilt shelves, 4 20 mm adjustable feet, main switch and anti-condensation system.