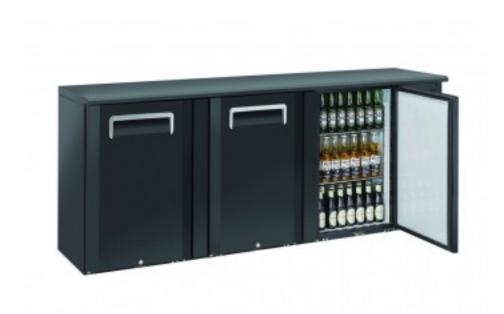

Cod: 7651

Ventilated refrigerated back counter 3 hinged doors 500 lt 2085x515x860 h

## Description

Reliable, versatile 3-door ventilated refrigerated back counter, specially designed for large brand operations and campaigns, with integrated promotional spaces and canopies, original shapes and high quality standards. The back-counter features compressor-stop defrosting, digital thermostat, 40 mm thick per side, removable gasket, reversible and self-closing powder-coated steel profile doors, lock, 6 adjustable anti-tilt shelves, 4 adjustable feet, main switch and anti-condensation system.