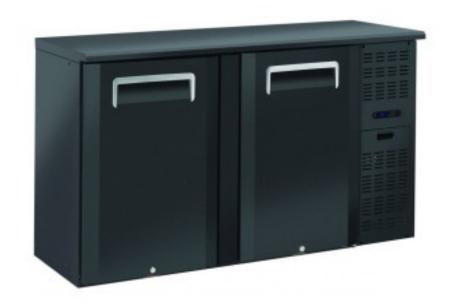

## Ventilated refrigerated back counter 2 hinged doors 315 lt 1460x515x860 h mm

## Description

Reliable, versatile ventilated 2-door hinged refrigerated back counter, specially designed for large brand operations and campaigns, with integrated promotional spaces and advertising canopies, original shapes and high quality standards. The back-counter features compressor-stop defrosting, digital thermostat, 40 mm thick per side, removable gasket, reversible and self-closing powder-coated steel profile doors, lock, 4 adjustable anti-tilt shelves, **4 adjustable feet**, general switch and anti-condensation system