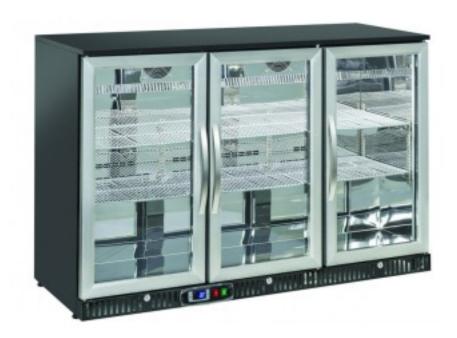

Cod: 7649

Ventilated refrigerated back counter 3 hinged doors 322 lt 1350x520x900 h

## Description

Reliable, versatile 3-door ventilated refrigerated back counter, specially designed for large brand operations and campaigns, with integrated promotional space and advertising canopies, original shapes and high quality standards. The back counter features a stainless steel interior, compressor-stop defrosting, digital temperature control, 40 mm thick per side, removable gasket, internal LED light, self-closing double-glazed tempered aluminium door, lock, 2 adjustable shelves, 4 adjustable feet, main switch and anti-condensation system profile.