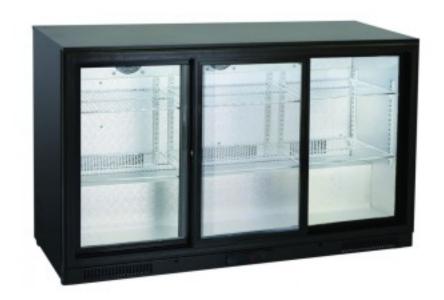

## Ventilated refrigerated back counter 3 sliding doors 302 lt 1335x500x860 h

## Description

Reliably versatile 3-door ventilated refrigerated back counter, specially designed for large brand operations and campaigns, with integrated promotional and canopy advertising space, original shapes and high quality standards. The back counter features compressor-stop defrosting, digital temperature control, 45 mm thick per side, removable gasket, internal LED light, self-closing tempered double-glazed doors, lock, 6 adjustable shelves and No.4 adjustable feet.