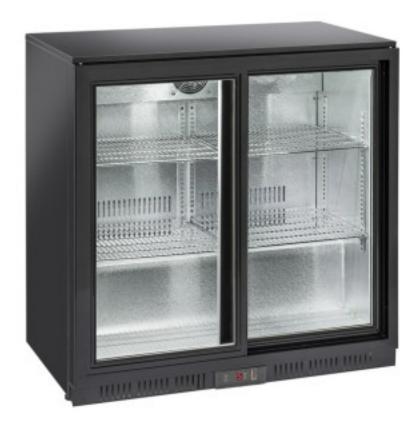

## Refrigerated back counter with assistance fan 2 sliding doors 200 lt 900x520x900 h mm

## Description

Refrigerated back counter with assistance fan 2 sliding doors, specially designed for large brand operations and campaigns, with integrated promotional spaces and advertising canopies, original shapes and high quality standards. The back counter features compressor-stop defrosting, digital temperature control, 40 mm thick per side, removable gasket, internal LED light, self-closing double-glazed tempered glass doors, lock, 4 adjustable shelves and No. 4 adjustable feet.